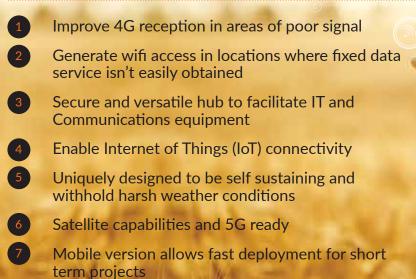

# e chidna.link

# self-sustained and versatile communications hub

echidna.link

echidna.link

# echidna.link Overview

echidna.link is a self-sustained and versatile communications hub, designed to deliver improved connectivity and IT capabilities to environments where conventional connection methods aren't practical. Designed to withstand the environmental elements, echidna.link can be customised to any communications requirement.

#### Contact an echidna.link representative to discuss further.

**(** 1300 324 436

🖾 link@echidnait.com.au

# echidna.link Capabilities



# echidna.link Benefits

- Improve business operations through increased connectivity at your locations
- Agile and cost effective compared to installation of fixed data connections
- Adaptive solution, allowing you to store IT and Communications equipment to meet your unique requirements
  - Generate automation for your sites through Internet of Things (IoT) Technology
- Flexible pricing structure, allowing you to adjust to business conditions

# echidna.link Applications

echidna.link can be utilised in many different scenarios and environments:

- Agriculture and rural properties
  - Mining, oil and gas sites
  - Construction sites
  - Events

٨

T

\$

Tourism and Hospitality

For Technical Specifications, please refer to our website link.echidnait.com.au/echidna-link-specifications